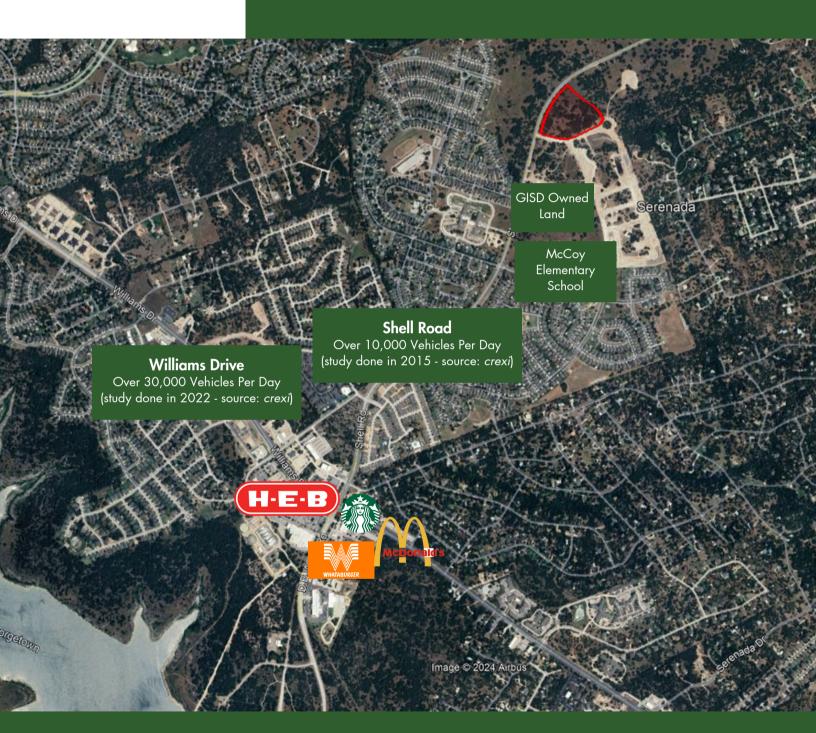

## PROPERTY INFORMATION

- Located within the City of Georgetown and Woodfield Preserve PUD
- Property will have water and wastewater ask broker for more details.
- Approximately 930 feet of frontage on Shell Road.
- Due diligence has already been done including karst feature study, extensive tree study, and more upon request.
- Will be surrounded by over 570 new rooftops