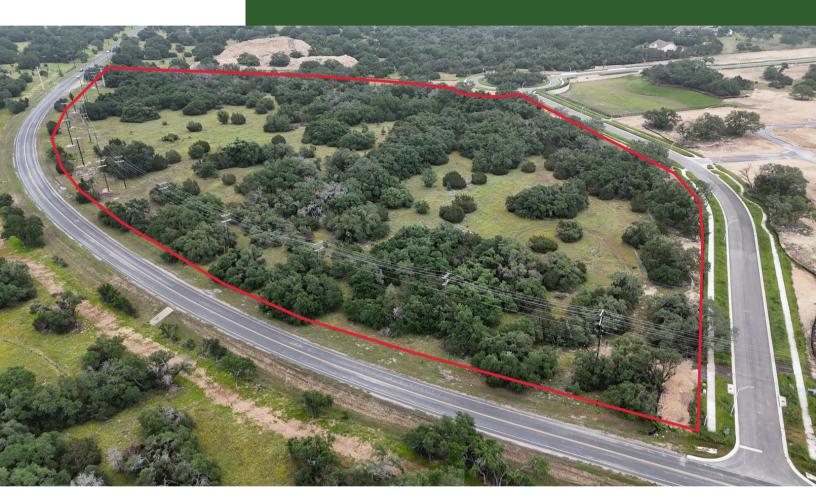

## LAND FOR SALE

12.6 ACRES AVAILABLE
WILLIAMSON COUNTY | GEORGETOWN, TX

## PROPERTY INFORMATION

- Located within the City of Georgetown and Woodfield Preserve PUD
- Property will have water and wastewater ask broker for more details.
- Approximately 930 feet of frontage on Shell Road.
- Due diligence has already been done including karst feature study, extensive tree study, and more upon request.
- Will be surrounded by over 570 new rooftops