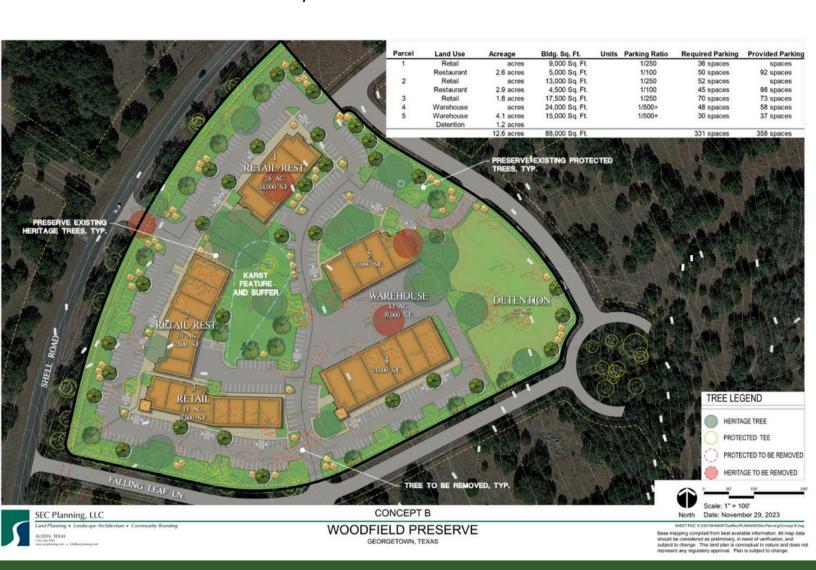

## LAND FOR SALE

12.6 ACRES AVAILABLE
WILLIAMSON COUNTY | GEORGETOWN, TX

Preliminary Concept Plan 49,000 sf retail 39,000 sf flex warehouse

PRIMARY CONTACT

Daniel King

512-968-3943

Daniel@windsorgrouptx.com